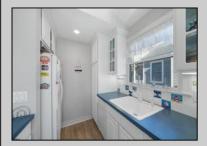

| Exterior |  |
|----------|--|
| Vinyl    |  |

ParkingGarage None OtherRooms Dining Area Eat In Kitchen

InteriorFeatures Cathedral Ceiling(s) Kitchen Center Island Master Bath Skylight Wall to Wall Carpet