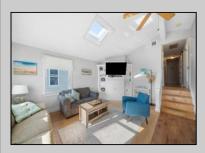

## COMMENTS

Three-bedroom two-bathroom second floor condo located in Ocean City\'s Southend. Open concept living room with cathedral ceilings, front and rear decks. Located a couple blocks to the beaches, playground, dining, and Corson\'s Inlet State Park. This unit comes fully furnished and move-in ready, with rentals for 2025, providing immediate income potential. **PROPERTY DETAILS** 

| Exterior |  |
|----------|--|
| Vinyl    |  |

ParkingGarage None OtherRooms Dining Area Eat In Kitchen

InteriorFeatures Cathedral Ceiling(s) Kitchen Center Island Master Bath Skylight Wall to Wall Carpet