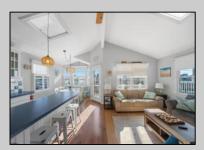

## COMMENTS

Three-bedroom two-bathroom second floor condo located in Ocean City\'s Southend. Open concept living room with cathedral ceilings, front and rear decks. Located a couple blocks to the beaches, playground, dining, and Corson\'s Inlet State Park. This unit comes fully furnished and move-in ready, with rentals for 2025, providing immediate income potential. **PROPERTY DETAILS** 

| Exterior |  |
|----------|--|
| Vinyl    |  |

ParkingGarage None OtherRooms Dining Area Eat In Kitchen

InteriorFeatures Cathedral Ceiling(s) Kitchen Center Island Master Bath Skylight Wall to Wall Carpet