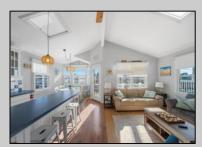

## **COMMENTS**

Three-bedroom two-bathroom second floor condo located in Ocean City\'s Southend. Open concept living room with cathedral ceilings, front and rear decks. Located a couple blocks to the beaches, playground, dining, and Corson\'s Inlet State Park. This unit comes fully furnished and move-in ready, with rentals for 2025, providing immediate income potential.

move-in ready, with rentals for 2025, providing immediate income potential.

PROPERTY DETAILS

Exterior ParkingGarage OtherRooms InteriorFeatures

Vinyl None Dining Area Cathedral Ceiling(s)

Eat In Kitchen Kitchen Center Island