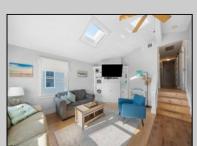

## **COMMENTS**

Three-bedroom two-bathroom second floor condo located in Ocean City\'s Southend. Open concept living room with cathedral ceilings, front and rear decks. Located a couple blocks to the beaches, playground, dining, and Corson\'s Inlet State Park. This unit comes fully furnished and move-in ready, with rentals for 2025, providing immediate income potential.

|   |       | PROPERTY | DE | TAILS |
|---|-------|----------|----|-------|
| _ | <br>_ |          |    | _     |

| PROPERTY DETAILS |               |                               |                                            |  |  |  |
|------------------|---------------|-------------------------------|--------------------------------------------|--|--|--|
| Exterior         | ParkingGarage | OtherRooms                    | InteriorFeatures                           |  |  |  |
| Vinyl            | None          | Dining Area<br>Eat In Kitchen | Cathedral Ceiling(s) Kitchen Center Island |  |  |  |
|                  |               |                               | Master Bath                                |  |  |  |