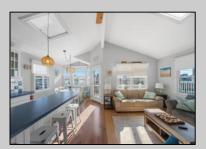

## **COMMENTS**

Three-bedroom two-bathroom second floor condo located in Ocean City\'s Southend. Open concept living room with cathedral ceilings, front and rear decks. Located a couple blocks to the beaches, playground, dining, and Corson\'s Inlet State Park. This unit comes fully furnished and move-in ready, with rentals for 2025, providing immediate income potential.

|   |       | PROPERTY | DE | TAILS |
|---|-------|----------|----|-------|
| _ | <br>_ |          |    | _     |

| PROPERTY DETAILS |               |                               |                                            |  |  |  |
|------------------|---------------|-------------------------------|--------------------------------------------|--|--|--|
| Exterior         | ParkingGarage | OtherRooms                    | InteriorFeatures                           |  |  |  |
| Vinyl            | None          | Dining Area<br>Eat In Kitchen | Cathedral Ceiling(s) Kitchen Center Island |  |  |  |
|                  |               |                               | Master Bath                                |  |  |  |