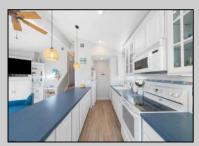

## **COMMENTS**

Three-bedroom two-bathroom second floor condo located in Ocean City\'s Southend. Open concept living room with cathedral ceilings, front and rear decks. Located a couple blocks to the beaches, playground, dining, and Corson\'s Inlet State Park. This unit comes fully furnished and move-in ready, with rentals for 2025, providing immediate income potential.

|   |       | PROPERTY | DE | TAILS |
|---|-------|----------|----|-------|
| _ | <br>_ |          |    | _     |

| PROPERTY DETAILS |               |                               |                                            |  |  |  |
|------------------|---------------|-------------------------------|--------------------------------------------|--|--|--|
| Exterior         | ParkingGarage | OtherRooms                    | InteriorFeatures                           |  |  |  |
| Vinyl            | None          | Dining Area<br>Eat In Kitchen | Cathedral Ceiling(s) Kitchen Center Island |  |  |  |
|                  |               |                               | Master Bath                                |  |  |  |