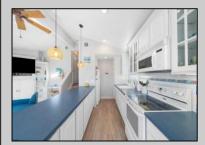

## **COMMENTS**

Three-bedroom two-bathroom second floor condo located in Ocean City\'s Southend. Open concept living room with cathedral ceilings, front and rear decks. Located a couple blocks to the beaches, playground, dining, and Corson\'s Inlet State Park. This unit comes fully furnished and move-in ready, with rentals for 2025, providing immediate income potential.

InteriorFeatures

Cathedral Ceiling(s) Kitchen Center Island Master Bath Skylight