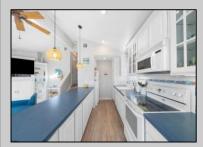

## **COMMENTS**

Three-bedroom two-bathroom second floor condo located in Ocean City\'s Southend. Open concept living room with cathedral ceilings, front and rear decks. Located a couple blocks to the beaches, playground, dining, and Corson\'s Inlet State Park. This unit comes fully furnished and move-in ready, with rentals for 2025, providing immediate income potential.

| Exterior | PROPERTY DETAILS |             |
|----------|------------------|-------------|
|          | ParkingGarage    | OtherRooms  |
| Vinyl    | None             | Dining Area |

InteriorFeatures Cathedral Ceiling(s) None Dining Area Eat In Kitchen Kitchen Center Island Master Bath Skyliaht Wall to Wall Carpet