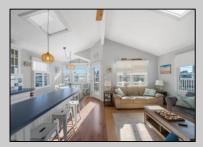

## **COMMENTS**

Three-bedroom two-bathroom second floor condo located in Ocean City\'s Southend. Open concept living room with cathedral ceilings, front and rear decks. Located a couple blocks to the beaches, playground, dining, and Corson\'s Inlet State Park. This unit comes fully furnished and move-in ready, with rentals for 2025, providing immediate income potential.

| Exterior | PROPERTY DETAILS |             |
|----------|------------------|-------------|
|          | ParkingGarage    | OtherRooms  |
| Vinyl    | None             | Dining Area |

InteriorFeatures Cathedral Ceiling(s) None Dining Area Eat In Kitchen Kitchen Center Island Master Bath Skyliaht Wall to Wall Carpet