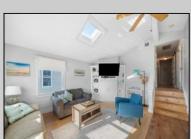

## **COMMENTS**

Three-bedroom two-bathroom second floor condo located in Ocean City\'s Southend. Open concept living room with cathedral ceilings, front and rear decks. Located a couple blocks to the beaches, playground, dining, and Corson\'s Inlet State Park. This unit comes fully furnished and move-in ready, with rentals for 2025, providing immediate income potential.

| Exterior | PROPERTY DETAILS |             |
|----------|------------------|-------------|
|          | ParkingGarage    | OtherRooms  |
| Vinyl    | None             | Dining Area |

InteriorFeatures Cathedral Ceiling(s) None Dining Area Eat In Kitchen Kitchen Center Island Master Bath Skyliaht Wall to Wall Carpet