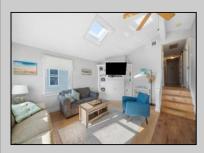

## COMMENTS

Three-bedroom two-bathroom second floor condo located in Ocean City\'s Southend. Open concept living room with cathedral ceilings, front and rear decks. Located a couple blocks to the beaches, playground, dining, and Corson\'s Inlet State Park. This unit comes fully furnished and move-in ready, with rentals for 2025, providing immediate income potential. PROPERTY DETAILS

| Exterior |  |
|----------|--|
| √inyl    |  |

ParkingGarage None

OtherRooms **Dining Area** Eat In Kitchen

InteriorFeatures Cathedral Ceiling(s) Kitchen Center Island Master Bath Wall to Wall Carpet

Heating Gas-Natural Cooling Ceiling Fan(s) Central