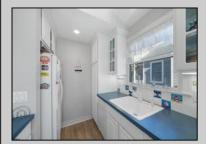

| Exterior |  |
|----------|--|
| √inyl    |  |

ParkingGarage None

OtherRooms **Dining Area** Eat In Kitchen

InteriorFeatures Cathedral Ceiling(s) Kitchen Center Island Master Bath Wall to Wall Carpet

Heating Gas-Natural Cooling Ceiling Fan(s) Central