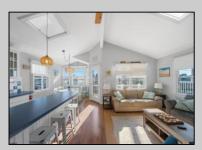

## COMMENTS

Three-bedroom two-bathroom second floor condo located in Ocean City\'s Southend. Open concept living room with cathedral ceilings, front and rear decks. Located a couple blocks to the beaches, playground, dining, and Corson\'s Inlet State Park. This unit comes fully furnished and move-in ready, with rentals for 2025, providing immediate income potential. PROPERTY DETAILS

| Exterior |  |
|----------|--|
| √inyl    |  |

ParkingGarage None

OtherRooms **Dining Area** Eat In Kitchen

InteriorFeatures Cathedral Ceiling(s) Kitchen Center Island Master Bath Wall to Wall Carpet

Heating Gas-Natural Cooling Ceiling Fan(s) Central