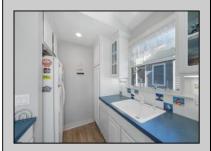

Dining Area

Eat In Kitchen Kitchen Center Island
Master Bath
Skylight
Wall to Wall Carpet

Cathedral Ceiling(s)

Heating Cooling Water Sewer
Gas-Natural Ceiling Fan(s) Public Water Public Sewer
Central

None