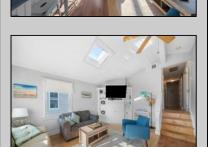

## **COMMENTS**

Three-bedroom two-bathroom second floor condo located in Ocean City\'s Southend. Open concept living room with cathedral ceilings, front and rear decks. Located a couple blocks to the beaches, playground, dining, and Corson\'s Inlet State Park. This unit comes fully furnished and move-in ready, with rentals for 2025, providing immediate income potential.

Dining Area

Eat In Kitchen Kitchen Center Island
Master Bath
Skylight
Wall to Wall Carpet

Cathedral Ceiling(s)

Heating Cooling Water Sewer
Gas-Natural Ceiling Fan(s) Public Water Public Sewer
Central

None