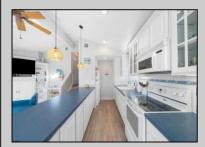

Dining Area

Eat In Kitchen Kitchen Center Island
Master Bath
Skylight
Wall to Wall Carpet

Cathedral Ceiling(s)

Heating Cooling Water Sewer
Gas-Natural Ceiling Fan(s) Public Water Public Sewer
Central

None