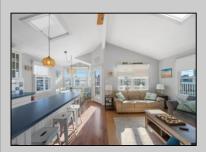

## COMMENTS

Three-bedroom two-bathroom second floor condo located in Ocean City\'s Southend. Open concept living room with cathedral ceilings, front and rear decks. Located a couple blocks to the beaches, playground, dining, and Corson\'s Inlet State Park. This unit comes fully furnished and move-in ready, with rentals for 2025, providing immediate income potential. **PROPERTY DETAILS** 

| Exterior |  |
|----------|--|
| Vinyl    |  |

ParkingGarage None OtherRooms Dining Area Eat In Kitchen

InteriorFeatures Cathedral Ceiling(s) Kitchen Center Island Master Bath Skylight Wall to Wall Carpet