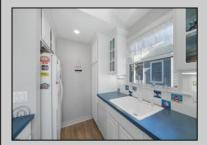

| Exterior |  |
|----------|--|
| Vinyl    |  |

ParkingGarage None OtherRooms Dining Area Eat In Kitchen

InteriorFeatures Cathedral Ceiling(s) Kitchen Center Island Master Bath Skylight Wall to Wall Carpet