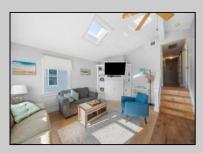

## COMMENTS

Three-bedroom two-bathroom second floor condo located in Ocean City\'s Southend. Open concept living room with cathedral ceilings, front and rear decks. Located a couple blocks to the beaches, playground, dining, and Corson\'s Inlet State Park. This unit comes fully furnished and move-in ready, with rentals for 2025, providing immediate income potential. **PROPERTY DETAILS** 

| Exterior |  |
|----------|--|
| Vinyl    |  |

ParkingGarage None OtherRooms Dining Area Eat In Kitchen

InteriorFeatures Cathedral Ceiling(s) Kitchen Center Island Master Bath Skylight Wall to Wall Carpet