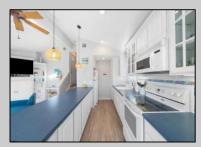

## COMMENTS

Three-bedroom two-bathroom second floor condo located in Ocean City\'s Southend. Open concept living room with cathedral ceilings, front and rear decks. Located a couple blocks to the beaches, playground, dining, and Corson\'s Inlet State Park. This unit comes fully furnished and move-in ready, with rentals for 2025, providing immediate income potential.

ParkingGarage OtherRooms InteriorFeatures
None Dining Area Cathedral Ceiling(s)
Eat In Kitchen Kitchen Center Island
Master Bath
Skylight
Wall to Wall Carpet

Heating Cooling Water Sewer
Gas-Natural Ceiling Fan(s) Public Water Public Sewer
Central