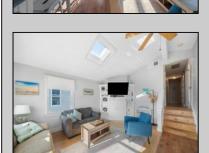

## COMMENTS

Three-bedroom two-bathroom second floor condo located in Ocean City\'s Southend. Open concept living room with cathedral ceilings, front and rear decks. Located a couple blocks to the beaches, playground, dining, and Corson\'s Inlet State Park. This unit comes fully furnished and move-in ready, with rentals for 2025, providing immediate income potential.

ParkingGarage OtherRooms InteriorFeatures
None Dining Area Cathedral Ceiling(s)
Eat In Kitchen Kitchen Center Island
Master Bath
Skylight
Wall to Wall Carpet

Heating Cooling Water Sewer
Gas-Natural Ceiling Fan(s) Public Water Public Sewer
Central