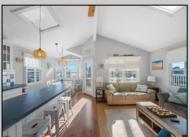

## **COMMENTS**

Three-bedroom two-bathroom second floor condo located in Ocean City\'s Southend. Open concept living room with cathedral ceilings, front and rear decks. Located a couple blocks to the beaches, playground, dining, and Corson\'s Inlet State Park. This unit comes fully furnished and

Eat In Kitchen

move-in ready, with rentals for 2025, providing immediate income potential. PROPERTY DETAILS Exterior ParkingGarage OtherRooms InteriorFeatures Dining Area Cathedral Ceiling(s) Vinyl None