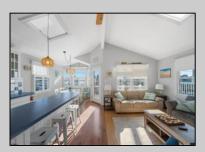

## COMMENTS

Three-bedroom two-bathroom second floor condo located in Ocean City\'s Southend. Open concept living room with cathedral ceilings, front and rear decks. Located a couple blocks to the beaches, playground, dining, and Corson\'s Inlet State Park. This unit comes fully furnished and move-in ready, with rentals for 2025, providing immediate income potential. PROPERTY DETAILS

| Exterior |  |
|----------|--|
| Vinyl    |  |

ParkingGarage None

OtherRooms **Dining Area** Eat In Kitchen

InteriorFeatures Cathedral Ceiling(s) Kitchen Center Island Master Bath Skvliaht Wall to Wall Carpet