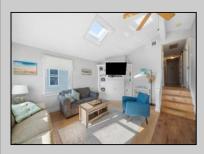

## COMMENTS

Three-bedroom two-bathroom second floor condo located in Ocean City\'s Southend. Open concept living room with cathedral ceilings, front and rear decks. Located a couple blocks to the beaches, playground, dining, and Corson\'s Inlet State Park. This unit comes fully furnished and move-in ready, with rentals for 2025, providing immediate income potential. PROPERTY DETAILS

| Exterior |  |
|----------|--|
| Vinyl    |  |

ParkingGarage None

OtherRooms **Dining Area** Eat In Kitchen

InteriorFeatures Cathedral Ceiling(s) Kitchen Center Island Master Bath Skvliaht Wall to Wall Carpet