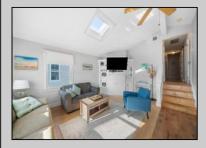

## **COMMENTS**

Three-bedroom two-bathroom second floor condo located in Ocean City\'s Southend. Open concept living room with cathedral ceilings, front and rear decks. Located a couple blocks to the beaches, playground, dining, and Corson\'s Inlet State Park. This unit comes fully furnished and move-in ready, with rentals for 2025, providing immediate income potential.

OtherRooms InteriorFeatures
Dining Area Cathedral Ceiling(s)
Eat In Kitchen Kitchen Center Island
Master Bath
Skylight
Wall to Wall Carpet

| Heating     | Cooling        | Water        | Sewer        |
|-------------|----------------|--------------|--------------|
| Gas-Natural | Ceiling Fan(s) | Public Water | Public Sewer |
|             | Central        |              |              |