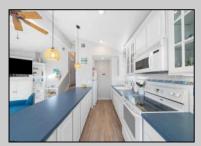

## **COMMENTS**

Three-bedroom two-bathroom second floor condo located in Ocean City\'s Southend. Open concept living room with cathedral ceilings, front and rear decks. Located a couple blocks to the beaches, playground, dining, and Corson\'s Inlet State Park. This unit comes fully furnished and move-in ready, with rentals for 2025, providing immediate income potential.

OtherRooms InteriorFeatures
Dining Area Cathedral Ceiling(s)
Eat In Kitchen Kitchen Center Island
Master Bath
Skylight
Wall to Wall Carpet

| Heating     | Cooling        | Water        | Sewer        |
|-------------|----------------|--------------|--------------|
| Gas-Natural | Ceiling Fan(s) | Public Water | Public Sewer |
|             | Central        |              |              |