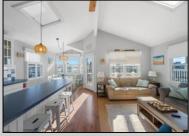

## **COMMENTS**

Three-bedroom two-bathroom second floor condo located in Ocean City\'s Southend. Open concept living room with cathedral ceilings, front and rear decks. Located a couple blocks to the beaches, playground, dining, and Corson\'s Inlet State Park. This unit comes fully furnished and move-in ready, with rentals for 2025, providing immediate income potential.

OtherRooms InteriorFeatures
Dining Area Cathedral Ceiling(s)
Eat In Kitchen Kitchen Center Island
Master Bath
Skylight
Wall to Wall Carpet

| Heating     | Cooling        | Water        | Sewer        |
|-------------|----------------|--------------|--------------|
| Gas-Natural | Ceiling Fan(s) | Public Water | Public Sewer |
|             | Central        |              |              |