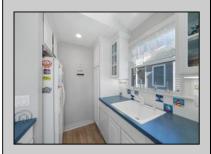

## **COMMENTS**

Three-bedroom two-bathroom second floor condo located in Ocean City\'s Southend. Open concept living room with cathedral ceilings, front and rear decks. Located a couple blocks to the beaches, playground, dining, and Corson\'s Inlet State Park. This unit comes fully furnished and move-in ready, with rentals for 2025, providing immediate income potential.

OtherRooms InteriorFeatures
Dining Area Cathedral Ceiling(s)
Eat In Kitchen Kitchen Center Island
Master Bath
Skylight
Wall to Wall Carpet

| Heating     | Cooling        | Water        | Sewer        |
|-------------|----------------|--------------|--------------|
| Gas-Natural | Ceiling Fan(s) | Public Water | Public Sewer |
|             | Central        |              |              |