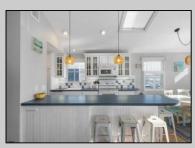

## COMMENTS

Three-bedroom two-bathroom second floor condo located in Ocean City\'s Southend. Open concept living room with cathedral ceilings, front and rear decks. Located a couple blocks to the beaches, playground, dining, and Corson\'s Inlet State Park. This unit comes fully furnished and move-in ready, with rentals for 2025, providing immediate income potential. PROPERTY DETAILS

| Exterior |  |
|----------|--|
| √inyl    |  |

ParkingGarage None

OtherRooms **Dining Area** Eat In Kitchen

**InteriorFeatures** Cathedral Ceiling(s) Kitchen Center Island Wall to Wall Carpet

Heating Gas-Natural