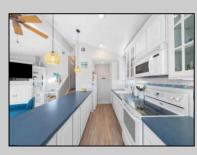

## COMMENTS

Three-bedroom two-bathroom second floor condo located in Ocean City\'s Southend. Open concept living room with cathedral ceilings, front and rear decks. Located a couple blocks to the beaches, playground, dining, and Corson\'s Inlet State Park. This unit comes fully furnished and move-in ready, with rentals for 2025, providing immediate income potential. PROPERTY DETAILS

| Exterior |  |
|----------|--|
| √inyl    |  |

ParkingGarage None

OtherRooms **Dining Area** Eat In Kitchen

**InteriorFeatures** Cathedral Ceiling(s) Kitchen Center Island Wall to Wall Carpet

Heating Gas-Natural