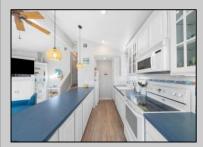

## COMMENTS

Three-bedroom two-bathroom second floor condo located in Ocean City\'s Southend. Open concept living room with cathedral ceilings, front and rear decks. Located a couple blocks to the beaches, playground, dining, and Corson\'s Inlet State Park. This unit comes fully furnished and move-in ready, with rentals for 2025, providing immediate income potential.

| THOI ENTI DETAILO |                       |                                             |                                                                         |  |  |  |  |  |
|-------------------|-----------------------|---------------------------------------------|-------------------------------------------------------------------------|--|--|--|--|--|
| Exterior<br>Vinyl | ParkingGarage<br>None | OtherRooms<br>Dining Area<br>Eat In Kitchen | InteriorFeatures Cathedral Ceiling(s) Kitchen Center Island Master Bath |  |  |  |  |  |
|                   |                       |                                             | Skylight                                                                |  |  |  |  |  |