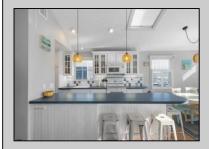

## COMMENTS

Three-bedroom two-bathroom second floor condo located in Ocean City\'s Southend. Open concept living room with cathedral ceilings, front and rear decks. Located a couple blocks to the beaches, playground, dining, and Corson\'s Inlet State Park. This unit comes fully furnished and move-in ready, with rentals for 2025, providing immediate income potential.

| THOI ENTI DETAILO |                       |                                             |                                                                         |  |  |  |  |  |
|-------------------|-----------------------|---------------------------------------------|-------------------------------------------------------------------------|--|--|--|--|--|
| Exterior<br>Vinyl | ParkingGarage<br>None | OtherRooms<br>Dining Area<br>Eat In Kitchen | InteriorFeatures Cathedral Ceiling(s) Kitchen Center Island Master Bath |  |  |  |  |  |
|                   |                       |                                             | Skylight                                                                |  |  |  |  |  |