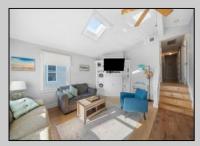

## COMMENTS

Three-bedroom two-bathroom second floor condo located in Ocean City\'s Southend. Open concept living room with cathedral ceilings, front and rear decks. Located a couple blocks to the beaches, playground, dining, and Corson\'s Inlet State Park. This unit comes fully furnished and move-in ready, with rentals for 2025, providing immediate income potential.

| THOI ENTI DETAILO |                       |                                             |                                                                         |  |  |  |  |  |
|-------------------|-----------------------|---------------------------------------------|-------------------------------------------------------------------------|--|--|--|--|--|
| Exterior<br>Vinyl | ParkingGarage<br>None | OtherRooms<br>Dining Area<br>Eat In Kitchen | InteriorFeatures Cathedral Ceiling(s) Kitchen Center Island Master Bath |  |  |  |  |  |
|                   |                       |                                             | Skylight                                                                |  |  |  |  |  |