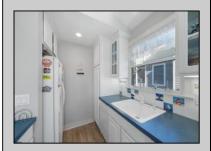

## COMMENTS

Three-bedroom two-bathroom second floor condo located in Ocean City\'s Southend. Open concept living room with cathedral ceilings, front and rear decks. Located a couple blocks to the beaches, playground, dining, and Corson\'s Inlet State Park. This unit comes fully furnished and move-in ready, with rentals for 2025, providing immediate income potential.

| THOI ENTI DETAILO |                       |                                             |                                                                         |  |  |  |  |  |
|-------------------|-----------------------|---------------------------------------------|-------------------------------------------------------------------------|--|--|--|--|--|
| Exterior<br>Vinyl | ParkingGarage<br>None | OtherRooms<br>Dining Area<br>Eat In Kitchen | InteriorFeatures Cathedral Ceiling(s) Kitchen Center Island Master Bath |  |  |  |  |  |
|                   |                       |                                             | Skylight                                                                |  |  |  |  |  |