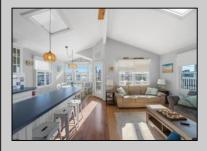

## COMMENTS

Three-bedroom two-bathroom second floor condo located in Ocean City\'s Southend. Open concept living room with cathedral ceilings, front and rear decks. Located a couple blocks to the beaches, playground, dining, and Corson\'s Inlet State Park. This unit comes fully furnished and move-in ready, with rentals for 2025, providing immediate income potential.

| THOI ENTI DETAILO |                       |                                             |                                                                         |  |  |  |  |  |
|-------------------|-----------------------|---------------------------------------------|-------------------------------------------------------------------------|--|--|--|--|--|
| Exterior<br>Vinyl | ParkingGarage<br>None | OtherRooms<br>Dining Area<br>Eat In Kitchen | InteriorFeatures Cathedral Ceiling(s) Kitchen Center Island Master Bath |  |  |  |  |  |
|                   |                       |                                             | Skylight                                                                |  |  |  |  |  |