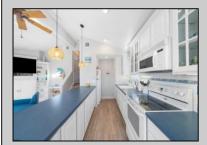

ParkingGarage OtherRooms InteriorFeatures
None Dining Area Cathedral Ceiling(s)
Eat In Kitchen Kitchen Center Island
Master Bath
Skylight
Wall to Wall Carpet

Heating Cooling Water Sewer
Gas-Natural Ceiling Fan(s) Public Water Public Sewer
Central