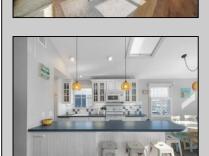

ParkingGarage OtherRooms InteriorFeatures
None Dining Area Cathedral Ceiling(s)
Eat In Kitchen Kitchen Center Island
Master Bath
Skylight
Wall to Wall Carpet

Heating Cooling Water Sewer
Gas-Natural Ceiling Fan(s) Public Water Public Sewer
Central