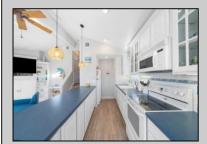

Dining Area Cathedral Ceiling(s)
Eat In Kitchen Kitchen Center Island
Master Bath
Skylight
Wall to Wall Carpet

Heating Cooling Water Sewer
Gas-Natural Ceiling Fan(s) Public Water Public Sewer
Central

None