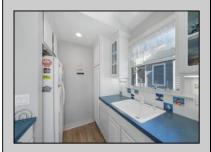

Dining Area Cathedral Ceiling(s)
Eat In Kitchen Kitchen Center Island
Master Bath
Skylight
Wall to Wall Carpet

Heating Cooling Water Sewer
Gas-Natural Ceiling Fan(s) Public Water Public Sewer
Central

None