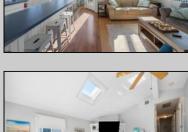

## **COMMENTS**

Three-bedroom two-bathroom second floor condo located in Ocean City\'s Southend. Open concept living room with cathedral ceilings, front and rear decks. Located a couple blocks to the beaches, playground, dining, and Corson\'s Inlet State Park. This unit comes fully furnished and move-in ready, with rentals for 2025, providing immediate income potential.

Dining Area Cathedral Ceiling(s)
Eat In Kitchen Kitchen Center Island
Master Bath
Skylight
Wall to Wall Carpet

Heating Cooling Water Sewer
Gas-Natural Ceiling Fan(s) Public Water Public Sewer
Central

None