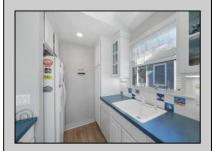

Dining Area Cathedral Ceiling(s)
Eat In Kitchen Kitchen Center Island
Master Bath
Skylight
Wall to Wall Carpet

Heating Cooling Water Sewer
Gas-Natural Ceiling Fan(s) Public Water Public Sewer
Central

None