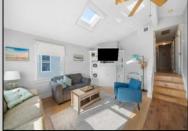

## **COMMENTS**

Three-bedroom two-bathroom second floor condo located in Ocean City\'s Southend. Open concept living room with cathedral ceilings, front and rear decks. Located a couple blocks to the beaches, playground, dining, and Corson\'s Inlet State Park. This unit comes fully furnished and move-in ready, with rentals for 2025, providing immediate income potential.

Dining Area Cathedral Ceiling(s)
Eat In Kitchen Kitchen Center Island
Master Bath
Skylight
Wall to Wall Carpet

Heating Cooling Water Sewer
Gas-Natural Ceiling Fan(s) Public Water Public Sewer
Central

None