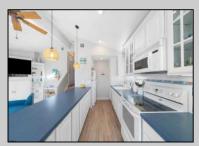

Dining Area Cathedral Ceiling(s)
Eat In Kitchen Kitchen Center Island
Master Bath
Skylight
Wall to Wall Carpet

Heating Cooling Water Sewer
Gas-Natural Ceiling Fan(s) Public Water Public Sewer
Central

None