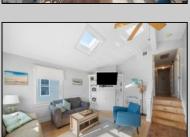

## **COMMENTS**

Three-bedroom two-bathroom second floor condo located in Ocean City\'s Southend. Open concept living room with cathedral ceilings, front and rear decks. Located a couple blocks to the beaches, playground, dining, and Corson\'s Inlet State Park. This unit comes fully furnished and move-in ready, with rentals for 2025, providing immediate income potential.

|          | PROPERTY DETAILS |             |
|----------|------------------|-------------|
| Exterior | ParkingGarage    | OtherRoom   |
| Vinyl    | None             | Dining Area |

InteriorFeatures Cathedral Ceiling(s) None Dining Area Eat In Kitchen Kitchen Center Island Master Bath Skylight Wall to Wall Carpet