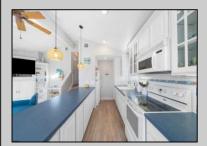

|          | PROPERTY DETAILS |             |
|----------|------------------|-------------|
| Exterior | ParkingGarage    | OtherRoom   |
| Vinyl    | None             | Dining Area |

InteriorFeatures Cathedral Ceiling(s) None Dining Area Eat In Kitchen Kitchen Center Island Master Bath Skylight Wall to Wall Carpet