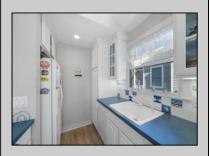

|          | PROPERTY DETAILS |             |
|----------|------------------|-------------|
| Exterior | ParkingGarage    | OtherRoom   |
| Vinyl    | None             | Dining Area |

InteriorFeatures Cathedral Ceiling(s) None Dining Area Eat In Kitchen Kitchen Center Island Master Bath Skylight Wall to Wall Carpet