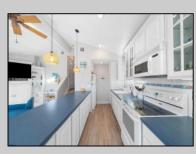

| Exterior |  |
|----------|--|
| Vinyl    |  |

ParkingGarage None OtherRooms Dining Area Eat In Kitchen

InteriorFeatures Cathedral Ceiling(s) Kitchen Center Island Master Bath Skylight Wall to Wall Carpet