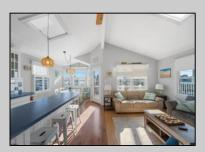

## COMMENTS

Three-bedroom two-bathroom second floor condo located in Ocean City\'s Southend. Open concept living room with cathedral ceilings, front and rear decks. Located a couple blocks to the beaches, playground, dining, and Corson\'s Inlet State Park. This unit comes fully furnished and move-in ready, with rentals for 2025, providing immediate income potential. **PROPERTY DETAILS** 

| Exterior |  |
|----------|--|
| Vinyl    |  |

ParkingGarage None OtherRooms Dining Area Eat In Kitchen

InteriorFeatures Cathedral Ceiling(s) Kitchen Center Island Master Bath Skylight Wall to Wall Carpet