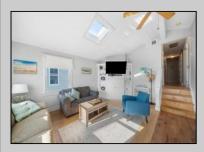

## COMMENTS

Three-bedroom two-bathroom second floor condo located in Ocean City\'s Southend. Open concept living room with cathedral ceilings, front and rear decks. Located a couple blocks to the beaches, playground, dining, and Corson\'s Inlet State Park. This unit comes fully furnished and move-in ready, with rentals for 2025, providing immediate income potential. **PROPERTY DETAILS** 

| Exterior |  |
|----------|--|
| Vinyl    |  |

ParkingGarage None OtherRooms Dining Area Eat In Kitchen

InteriorFeatures Cathedral Ceiling(s) Kitchen Center Island Master Bath Skylight Wall to Wall Carpet