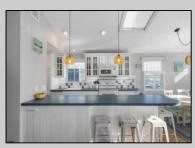

| Exterior |  |
|----------|--|
| Vinyl    |  |

ParkingGarage None OtherRooms Dining Area Eat In Kitchen

InteriorFeatures Cathedral Ceiling(s) Kitchen Center Island Master Bath Skylight Wall to Wall Carpet