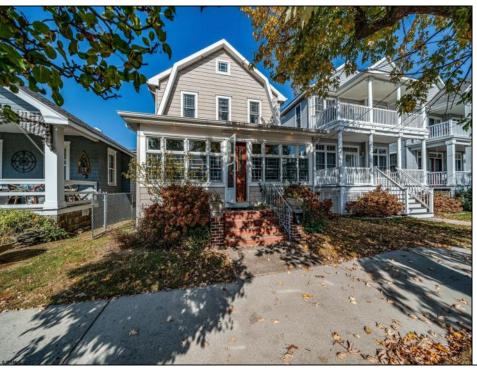

## **COMMENTS**

Wow! Super RARE, Multi-unit property in the desirable North End of Ocean City, NJ. Enjoy the best of both worlds with Classic OC charm paired with modern amenities. There is a renovated 3 bedroom, 3 bathroom 2-story home in the front of the property and a renovated 2 bedroom, 1.5 bathroom detached unit in the back of the property over the garage. The front unit has a great enclosed sun porch, master bedroom w/ walk-in closet and private bathroom, and a large kitchen/dinning area. The rear unit has a spacious living room, compact kitchen, spacious bedrooms, and tons of natural light. Both units have been fully renovated down to the studs so all electric and plumbing has also been upgraded over the years. The garage itself has also been fully renovated and would make the perfect game room/hangout spot for after the beach or use the space to park and charge your electric car with the built in high output Tesla charger. The property is also equipped with leased Tesla Solar panels that can easily be transferred to the new owners saving you \$\$ every month on your electric bill. Between the units there is a small but cozy backyard that features a hot tub and outdoor bar/counter area to relax. This property would make a great vacation home for a large family, a great rental/investment property, or a blend of both if you rent one unit out while you enjoy the other!