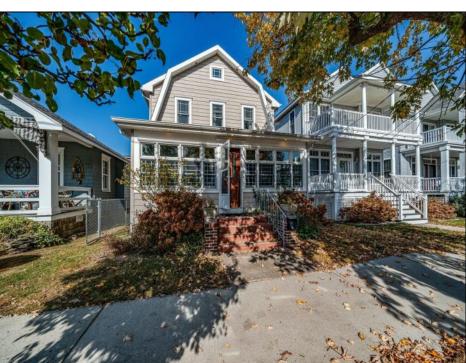

## **COMMENTS**

Wow! Super RARE, Multi-unit property in the desirable North End of Ocean City, NJ. Enjoy the best of both worlds with Classic OC charm paired with modern amenities. There is a renovated 3 bedroom, 3 bathroom 2-story home in the front of the property and a renovated 2 bedroom, 1.5 bathroom detached unit in the back of the property over the garage. The front unit has a great enclosed sun porch, master bedroom w/ walk-in closet and private bathroom, and a large kitchen/dinning area. The rear unit has a spacious living room, compact kitchen, spacious bedrooms, and tons of natural light. Both units have been fully renovated down to the studs so all electric and plumbing has also been upgraded over the years. The garage itself has also been fully renovated and would make the perfect game room/hangout spot for after the beach or use the space to park and charge your electric car with the built in high output Tesla charger. The property is also equipped with leased Tesla Solar panels that can easily be transferred to the new owners saving you \$\$ every month on your electric bill. Between the units there is a small but cozy backyard that features a hot tub and outdoor bar/counter area to relax. This property would make a great vacation home for a large family, a great rental/investment property, or a blend of both if you rent one unit out while you enjoy the other!