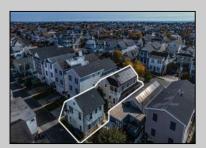

## **COMMENTS**

Wow! Super RARE, Multi-unit property in the desirable North End of Ocean City, NJ. Enjoy the best of both worlds with Classic OC charm paired with modern amenities. There is a renovated 3 bedroom, 3 bathroom 2-story home in the front of the property and a renovated 2 bedroom, 1.5 bathroom detached unit in the back of the property over the garage. The front unit has a great enclosed sun porch, master bedroom w/ walk-in closet and private bathroom, and a large kitchen/dinning area. The rear unit has a spacious living room, compact kitchen, spacious bedrooms, and tons of natural light. Both units have been fully renovated down to the studs so all electric and plumbing has also been upgraded over the years. The garage itself has also been fully renovated and would make the perfect game room/hangout spot for after the beach or use the space to park and charge your electric car with the built in high output Tesla charger. The property is also equipped with leased Tesla Solar panels that can easily be transferred to the new owners saving you \$\$ every month on your electric bill. Between the units there is a small but cozy backyard that features a hot tub and outdoor bar/counter area to relax. This property would make a great vacation home for a large family, a great rental/investment property, or a blend of both if you rent one unit out while you enjoy the other!