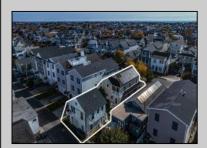

## **COMMENTS**

Wow! Super RARE, Multi-unit property in the desirable North End of Ocean City, NJ. Enjoy the best of both worlds with Classic OC charm paired with modern amenities. There is a renovated 3 bedroom, 3 bathroom 2-story home in the front of the property and a renovated 2 bedroom, 1.5 bathroom detached unit in the back of the property over the garage. The front unit has a great enclosed sun porch, master bedroom w/ walk-in closet and private bathroom, and a large kitchen/dinning area. The rear unit has a spacious living room, compact kitchen, spacious bedrooms, and tons of natural light. Both units have been fully renovated down to the studs so all electric and plumbing has also been upgraded over the years. The garage itself has also been fully renovated and would make the perfect game room/hangout spot for after the beach or use the space to park and charge your electric car with the built in high output Tesla charger. The property is also equipped with leased Tesla Solar panels that can easily be transferred to the new owners saving you \$\$ every month on your electric bill. Between the units there is a small but cozy backyard that features a hot tub and outdoor bar/counter area to relax. This property would make a great vacation home for a large family, a great rental/investment property, or a blend of both if you rent one unit out while you enjoy the other!