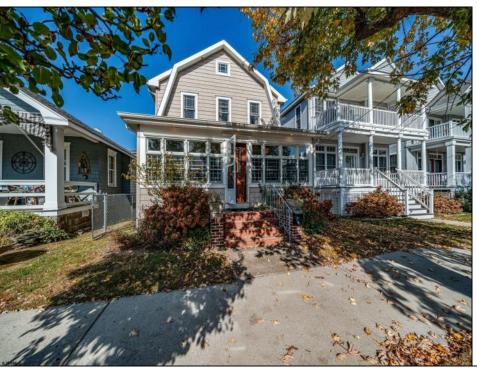

## **COMMENTS**

Wow! Super RARE, Multi-unit property in the desirable North End of Ocean City, NJ. Enjoy the best of both worlds with Classic OC charm paired with modern amenities. There is a renovated 3 bedroom, 3 bathroom 2-story home in the front of the property and a renovated 2 bedroom, 1.5 bathroom detached unit in the back of the property over the garage. The front unit has a great enclosed sun porch, master bedroom w/ walk-in closet and private bathroom, and a large kitchen/dinning area. The rear unit has a spacious living room, compact kitchen, spacious bedrooms, and tons of natural light. Both units have been fully renovated down to the studs so all electric and plumbing has also been upgraded over the years. The garage itself has also been fully renovated and would make the perfect game room/hangout spot for after the beach or use the space to park and charge your electric car with the built in high output Tesla charger. The property is also equipped with leased Tesla Solar panels that can easily be transferred to the new owners saving you \$\$ every month on your electric bill. Between the units there is a small but cozy backyard that features a hot tub and outdoor bar/counter area to relax. This property would make a great vacation home for a large family, a great rental/investment property, or a blend of both if you rent one unit out while you enjoy the other!