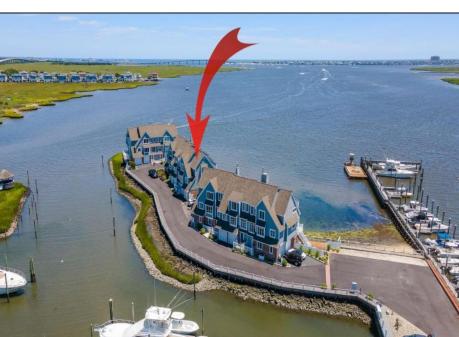

## 4 Paul Clark Dr Somers Point, NJ 08244

## **COMMENTS**

Immerse yourself in breathtaking bay views and sophisticated living at 4 Paul Clark Drive. This stunning, remodeled condo in the heart of Somers Point offers the perfect blend of coastal charm and modern elegance. The community of only 8 units, is rarely available for sale! Unwind and entertain in style with expansive living areas that boast panoramic vistas of the bay. Imagine waking up to the gentle rhythm of the water or sipping cocktails on your private balcony as the sun sets over the horizon. The highlights of this exceptional property include: Breathtaking waterfront views from every window! Completely remodeled main floor! Gorgeous Staircase! 3 bedrooms+ den or 4th BR and 4 bathroom Spacious living areas perfect for entertaining Private balconies, Fireplace, 2 car garage Laundry Room, walk in closet Being sold fully furnished! Owner just paid \$33,500 towards new decks and railings which construction has begun! The photos speak for themselves!! Don\'t miss this rare opportunity to own a piece of paradise.