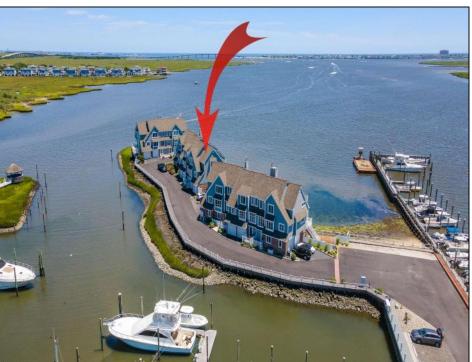

## **COMMENTS**

Immerse yourself in breathtaking bay views and sophisticated living at 4 Paul Clark Drive. This stunning, remodeled condo in the heart of Somers Point offers the perfect blend of coastal charm and modern elegance. The community of only 8 units, is rarely available for sale! Unwind and entertain in style with expansive living areas that boast panoramic vistas of the bay. Imagine waking up to the gentle rhythm of the water or sipping cocktails on your private balcony as the sun sets over the horizon. The highlights of this exceptional property include: Breathtaking waterfront views from every window! Completely remodeled main floor! Gorgeous Staircase! 3 bedrooms+ den or 4th BR and 4 bathroom Spacious living areas perfect for entertaining Private balconies, Fireplace, 2 car garage Laundry Room, walk in closet Being sold fully furnished! Owner just paid \$33,500 towards new decks and railings which construction has begun! The photos speak for themselves!! Don\'t miss this rare opportunity to own a piece of paradise.