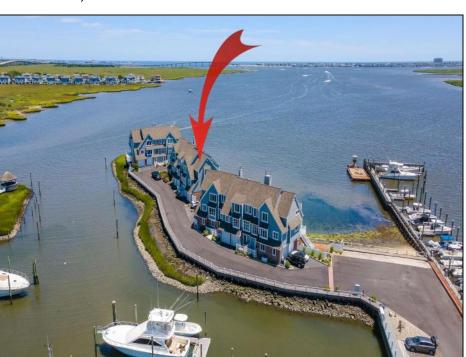

## **COMMENTS**

Immerse yourself in breathtaking bay views and sophisticated living at 4 Paul Clark Drive. This stunning, remodeled condo in the heart of Somers Point offers the perfect blend of coastal charm and modern elegance. The community of only 8 units, is rarely available for sale! Unwind and entertain in style with expansive living areas that boast panoramic vistas of the bay. Imagine waking up to the gentle rhythm of the water or sipping cocktails on your private balcony as the sun sets over the horizon. The highlights of this exceptional property include: Breathtaking waterfront views from every window! Completely remodeled main floor! Gorgeous Staircase! 3 bedrooms+ den or 4th BR and 4 bathroom Spacious living areas perfect for entertaining Private balconies, Fireplace, 2 car garage Laundry Room, walk in closet Being sold fully furnished! Owner just paid \$33,500 towards new decks and railings which construction has begun! The photos speak for themselves!! Don\'t miss this rare opportunity to own a piece of paradise.