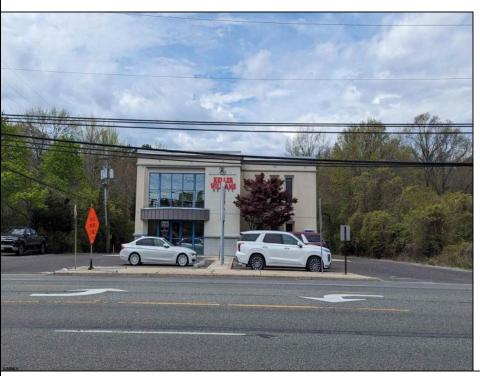

## **COMMENTS**

Seize the chance to lease this meticulously maintained medical office, featuring a contemporary waiting room and multiple exam rooms. This turn-key space is ready for you to open your new practice immediately, with the availability to move in right away. Located just over the Margate Bridge, the office offers high exposure and is perfectly convenient for both onshore and offshore clientele. There\'s ample parking in the rear for patients, ensuring ease and accessibility. With 963 square feet of space, this is a fantastic opportunity for any medical professional looking to expand or start a practice. Don\'t miss this ideal, turn-key office space in a highly desirable location! Base rent is \$1365, plus tenant is responsible for CAM FEE approximate breakdown includes Monthly taxes: 285.38 and 9.08 percent of the total: utilities (electric, gas, water), landscaping and snow removal, trash removal, and insurance.

## **PROPERTY DETAILS**

ParkingGarage InteriorFeatures Heating Cooling
11 or More Spaces Security System Forced Air Central
Gas-Natural Electric

Water Sewer
Public Public Sewer

Ask for Mary Kuchka
Berger Realty Inc
3160 Asbury Avenue, Ocean City
Call: 609-399-0076
Email to: mk@bergerrealty.com