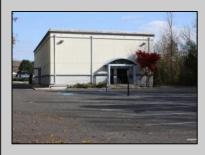

## **COMMENTS**

Seize the chance to lease this meticulously maintained medical office, featuring a contemporary waiting room and multiple exam rooms. This turn-key space is ready for you to open your new practice immediately, with the availability to move in right away. Located just over the Margate Bridge, the office offers high exposure and is perfectly convenient for both onshore and offshore clientele. There\'s ample parking in the rear for patients, ensuring ease and accessibility. With 963 square feet of space, this is a fantastic opportunity for any medical professional looking to expand or start a practice. Don\'t miss this ideal, turn-key office space in a highly desirable location! Base rent is \$1365, plus tenant is responsible for CAM FEE approximate breakdown includes Monthly taxes: 285.38 and 9.08 percent of the total: utilities (electric, gas, water), landscaping and snow removal, trash removal, and insurance.