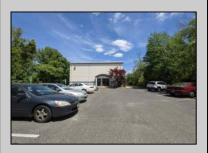

## **COMMENTS**

Seize the chance to lease this meticulously maintained medical office, featuring a contemporary waiting room and multiple exam rooms. This turn-key space is ready for you to open your new practice immediately, with the availability to move in right away. Located just over the Margate Bridge, the office offers high exposure and is perfectly convenient for both onshore and offshore clientele. There\'s ample parking in the rear for patients, ensuring ease and accessibility. With 963 square feet of space, this is a fantastic opportunity for any medical professional looking to expand or start a practice. Don\'t miss this ideal, turn-key office space in a highly desirable location! Base rent is \$1365, plus tenant is responsible for CAM FEE approximate breakdown includes Monthly taxes: 285.38 and 9.08 percent of the total: utilities (electric, gas, water), landscaping and snow removal, trash removal, and insurance.