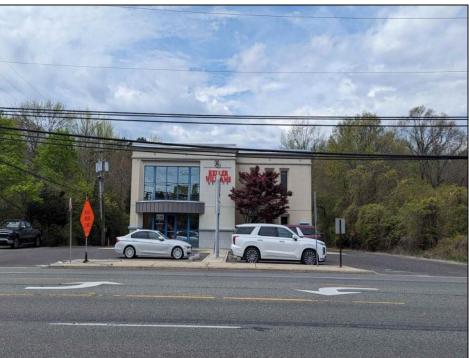

## **COMMENTS**

Seize the chance to lease this meticulously maintained medical office, featuring a contemporary waiting room and multiple exam rooms. This turn-key space is ready for you to open your new practice immediately, with the availability to move in right away. Located just over the Margate Bridge, the office offers high exposure and is perfectly convenient for both onshore and offshore clientele. There\'s ample parking in the rear for patients, ensuring ease and accessibility. With 963 square feet of space, this is a fantastic opportunity for any medical professional looking to expand or start a practice. Don\'t miss this ideal, turn-key office space in a highly desirable location! Base rent is \$1365, plus tenant is responsible for CAM FEE approximate breakdown includes Monthly taxes: 285.38 and 9.08 percent of the total: utilities (electric, gas, water), landscaping and snow removal, trash removal, and insurance.