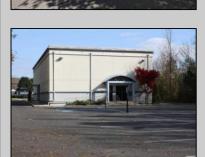

## **COMMENTS**

Seize the chance to lease this meticulously maintained medical office, featuring a contemporary waiting room and multiple exam rooms. This turn-key space is ready for you to open your new practice immediately, with the availability to move in right away. Located just over the Margate Bridge, the office offers high exposure and is perfectly convenient for both onshore and offshore clientele. There\'s ample parking in the rear for patients, ensuring ease and accessibility. With 963 square feet of space, this is a fantastic opportunity for any medical professional looking to expand or start a practice. Don\'t miss this ideal, turn-key office space in a highly desirable location! Base rent is \$1365, plus tenant is responsible for CAM FEE approximate breakdown includes Monthly taxes: 285.38 and 9.08 percent of the total: utilities (electric, gas, water), landscaping and snow removal, trash removal, and insurance.