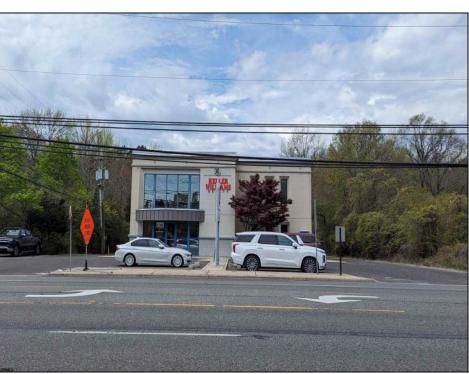

## **COMMENTS**

Seize the chance to lease this meticulously maintained medical office, featuring a contemporary waiting room and multiple exam rooms. This turn-key space is ready for you to open your new practice immediately, with the availability to move in right away. Located just over the Margate Bridge, the office offers high exposure and is perfectly convenient for both onshore and offshore clientele. There\'s ample parking in the rear for patients, ensuring ease and accessibility. With 963 square feet of space, this is a fantastic opportunity for any medical professional looking to expand or start a practice. Don\'t miss this ideal, turn-key office space in a highly desirable location! Base rent is \$1365, plus tenant is responsible for CAM FEE approximate breakdown includes Monthly taxes: 285.38 and 9.08 percent of the total: utilities (electric, gas, water), landscaping and snow removal, trash removal, and insurance.

## PROPERTY DETAILS

ParkingGarage InteriorFeatures Heating Cooling
11 or More Spaces Security System Forced Air Central
Gas-Natural Electric

Water Sewer
Public Public Sewer

Ask for Kevin Laskowski
Berger Realty Inc
1670 Boardwalk, Ocean City
Call: 609-391-0500
Email to: kml@bergerrealty.com