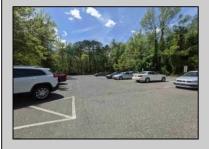

## **COMMENTS**

Seize the chance to lease this meticulously maintained medical office, featuring a contemporary waiting room and multiple exam rooms. This turn-key space is ready for you to open your new practice immediately, with the availability to move in right away. Located just over the Margate Bridge, the office offers high exposure and is perfectly convenient for both onshore and offshore clientele. There\'s ample parking in the rear for patients, ensuring ease and accessibility. With 963 square feet of space, this is a fantastic opportunity for any medical professional looking to expand or start a practice. Don\'t miss this ideal, turn-key office space in a highly desirable location! Base rent is \$1365, plus tenant is responsible for CAM FEE approximate breakdown includes Monthly taxes: 285.38 and 9.08 percent of the total: utilities (electric, gas, water), landscaping and snow removal, trash removal, and insurance.