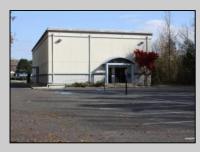

## COMMENTS

Seize the chance to lease this meticulously maintained medical office, featuring a contemporary waiting room and multiple exam rooms. This turn-key space is ready for you to open your new practice immediately, with the availability to move in right away. Located just over the Margate Bridge, the office offers high exposure and is perfectly convenient for both onshore and offshore clientele. There's ample parking in the rear for patients, ensuring ease and accessibility. With 963 square feet of space, this is a fantastic opportunity for any medical professional looking to expand or start a practice. Don't miss this ideal, turn-key office space in a highly desirable location! Base rent is \$1365, plus tenant is responsible for CAM FEE approximate breakdown includes Monthly taxes: 285.38 and 9.08 percent of the total : utilities (electric, gas, water), landscaping and snow removal, trash removal, and insurance.