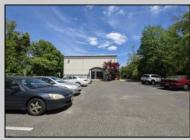

## COMMENTS

Seize the chance to lease this meticulously maintained medical office, featuring a contemporary waiting room and multiple exam rooms. This turn-key space is ready for you to open your new practice immediately, with the availability to move in right away. Located just over the Margate Bridge, the office offers high exposure and is perfectly convenient for both onshore and offshore clientele. There's ample parking in the rear for patients, ensuring ease and accessibility. With 963 square feet of space, this is a fantastic opportunity for any medical professional looking to expand or start a practice. Don't miss this ideal, turn-key office space in a highly desirable location! Base rent is \$1365, plus tenant is responsible for CAM FEE approximate breakdown includes Monthly taxes: 285.38 and 9.08 percent of the total : utilities (electric, gas, water), landscaping and snow removal, trash removal, and insurance.