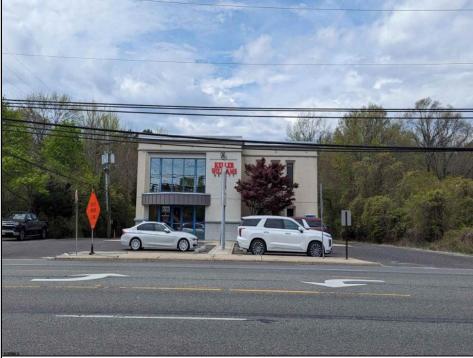

## COMMENTS

Seize the chance to lease this meticulously maintained medical office, featuring a contemporary waiting room and multiple exam rooms. This turn-key space is ready for you to open your new practice immediately, with the availability to move in right away. Located just over the Margate Bridge, the office offers high exposure and is perfectly convenient for both onshore and offshore clientele. There's ample parking in the rear for patients, ensuring ease and accessibility. With 963 square feet of space, this is a fantastic opportunity for any medical professional looking to expand or start a practice. Don't miss this ideal, turn-key office space in a highly desirable location! Base rent is \$1365, plus tenant is responsible for CAM FEE approximate breakdown includes Monthly taxes: 285.38 and 9.08 percent of the total : utilities (electric, gas, water), landscaping and snow removal, trash removal, and insurance.