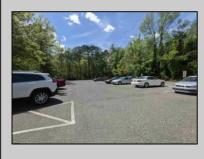

## COMMENTS

Seize the chance to lease this meticulously maintained medical office, featuring a contemporary waiting room and multiple exam rooms. This turn-key space is ready for you to open your new practice immediately, with the availability to move in right away. Located just over the Margate Bridge, the office offers high exposure and is perfectly convenient for both onshore and offshore clientele. There's ample parking in the rear for patients, ensuring ease and accessibility. With 963 square feet of space, this is a fantastic opportunity for any medical professional looking to expand or start a practice. Don't miss this ideal, turn-key office space in a highly desirable location! Base rent is \$1365, plus tenant is responsible for CAM FEE approximate breakdown includes Monthly taxes: 285.38 and 9.08 percent of the total : utilities (electric, gas, water), landscaping and snow removal, trash removal, and insurance.