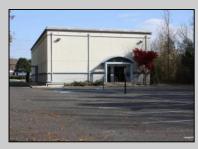

## COMMENTS

Seize the chance to lease this meticulously maintained medical office, featuring a contemporary waiting room and multiple exam rooms. This turn-key space is ready for you to open your new practice immediately, with the availability to move in right away. Located just over the Margate Bridge, the office offers high exposure and is perfectly convenient for both onshore and offshore clientele. There's ample parking in the rear for patients, ensuring ease and accessibility. With 963 square feet of space, this is a fantastic opportunity for any medical professional looking to expand or start a practice. Don't miss this ideal, turn-key office space in a highly desirable location! Base rent is \$1365, plus tenant is responsible for CAM FEE approximate breakdown includes Monthly taxes: 285.38 and 9.08 percent of the total : utilities (electric, gas, water), landscaping and snow removal, trash removal, and insurance.