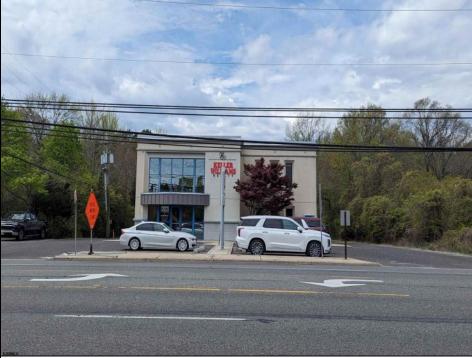

## COMMENTS

Seize the chance to lease this meticulously maintained medical office, featuring a contemporary waiting room and multiple exam rooms. This turn-key space is ready for you to open your new practice immediately, with the availability to move in right away. Located just over the Margate Bridge, the office offers high exposure and is perfectly convenient for both onshore and offshore clientele. There's ample parking in the rear for patients, ensuring ease and accessibility. With 963 square feet of space, this is a fantastic opportunity for any medical professional looking to expand or start a practice. Don't miss this ideal, turn-key office space in a highly desirable location! Base rent is \$1365, plus tenant is responsible for CAM FEE approximate breakdown includes Monthly taxes: 285.38 and 9.08 percent of the total : utilities (electric, gas, water), landscaping and snow removal, trash removal, and insurance.