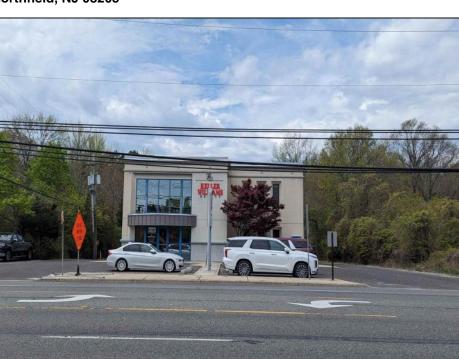

## **COMMENTS**

Seize the chance to lease this meticulously maintained medical office, featuring a contemporary waiting room and multiple exam rooms. This turn-key space is ready for you to open your new practice immediately, with the availability to move in right away. Located just over the Margate Bridge, the office offers high exposure and is perfectly convenient for both onshore and offshore clientele. There\'s ample parking in the rear for patients, ensuring ease and accessibility. With 963 square feet of space, this is a fantastic opportunity for any medical professional looking to expand or start a practice. Don\'t miss this ideal, turn-key office space in a highly desirable location! Base rent is \$1365, plus tenant is responsible for CAM FEE approximate breakdown includes Monthly taxes: 285.38 and 9.08 percent of the total: utilities (electric, gas, water), landscaping and snow removal, trash removal, and insurance.