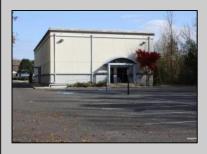

## **COMMENTS**

Seize the chance to lease this meticulously maintained medical office, featuring a contemporary waiting room and multiple exam rooms. This turn-key space is ready for you to open your new practice immediately, with the availability to move in right away. Located just over the Margate Bridge, the office offers high exposure and is perfectly convenient for both onshore and offshore clientele. There\'s ample parking in the rear for patients, ensuring ease and accessibility. With 963 square feet of space, this is a fantastic opportunity for any medical professional looking to expand or start a practice. Don\'t miss this ideal, turn-key office space in a highly desirable location! Base rent is \$1365, plus tenant is responsible for CAM FEE approximate breakdown includes Monthly taxes: 285.38 and 9.08 percent of the total: utilities (electric, gas, water), landscaping and snow removal, trash removal, and insurance.