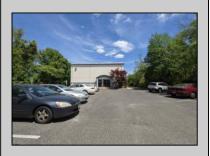

## **COMMENTS**

Seize the chance to lease this meticulously maintained medical office, featuring a contemporary waiting room and multiple exam rooms. This turn-key space is ready for you to open your new practice immediately, with the availability to move in right away. Located just over the Margate Bridge, the office offers high exposure and is perfectly convenient for both onshore and offshore clientele. There\'s ample parking in the rear for patients, ensuring ease and accessibility. With 963 square feet of space, this is a fantastic opportunity for any medical professional looking to expand or start a practice. Don\'t miss this ideal, turn-key office space in a highly desirable location! Base rent is \$1365, plus tenant is responsible for CAM FEE approximate breakdown includes Monthly taxes: 285.38 and 9.08 percent of the total: utilities (electric, gas, water), landscaping and snow removal, trash removal, and insurance.