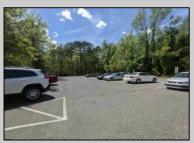

## **COMMENTS**

Seize the chance to lease this meticulously maintained medical office, featuring a contemporary waiting room and multiple exam rooms. This turn-key space is ready for you to open your new practice immediately, with the availability to move in right away. Located just over the Margate Bridge, the office offers high exposure and is perfectly convenient for both onshore and offshore clientele. There\'s ample parking in the rear for patients, ensuring ease and accessibility. With 963 square feet of space, this is a fantastic opportunity for any medical professional looking to expand or start a practice. Don\'t miss this ideal, turn-key office space in a highly desirable location! Base rent is \$1365, plus tenant is responsible for CAM FEE approximate breakdown includes Monthly taxes: 285.38 and 9.08 percent of the total: utilities (electric, gas, water), landscaping and snow removal, trash removal, and insurance.