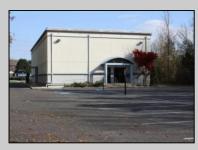

## COMMENTS

Seize the chance to lease this meticulously maintained medical office, featuring a contemporary waiting room and multiple exam rooms. This turn-key space is ready for you to open your new practice immediately, with the availability to move in right away. Located just over the Margate Bridge, the office offers high exposure and is perfectly convenient for both onshore and offshore clientele. There's ample parking in the rear for patients, ensuring ease and accessibility. With 963 square feet of space, this is a fantastic opportunity for any medical professional looking to expand or start a practice. Don't miss this ideal, turn-key office space in a highly desirable location! Base rent is \$1365, plus tenant is responsible for CAM FEE approximate breakdown includes Monthly taxes: 285.38 and 9.08 percent of the total : utilities (electric, gas, water), landscaping and snow removal, trash removal, and insurance.