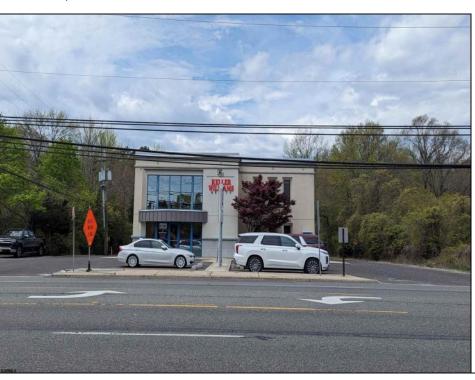

## COMMENTS

Seize the chance to lease this meticulously maintained medical office, featuring a contemporary waiting room and multiple exam rooms. This turn-key space is ready for you to open your new practice immediately, with the availability to move in right away. Located just over the Margate Bridge, the office offers high exposure and is perfectly convenient for both onshore and offshore clientele. There's ample parking in the rear for patients, ensuring ease and accessibility. With 963 square feet of space, this is a fantastic opportunity for any medical professional looking to expand or start a practice. Don't miss this ideal, turn-key office space in a highly desirable location! Base rent is \$1365, plus tenant is responsible for CAM FEE approximate breakdown includes Monthly taxes: 285.38 and 9.08 percent of the total: utilities (electric, gas, water), landscaping and snow removal, trash removal, and insurance.