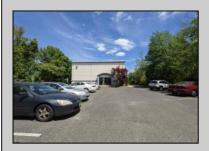

## COMMENTS

Seize the chance to lease this meticulously maintained medical office, featuring a contemporary waiting room and multiple exam rooms. This turn-key space is ready for you to open your new practice immediately, with the availability to move in right away. Located just over the Margate Bridge, the office offers high exposure and is perfectly convenient for both onshore and offshore clientele. There's ample parking in the rear for patients, ensuring ease and accessibility. With 963 square feet of space, this is a fantastic opportunity for any medical professional looking to expand or start a practice. Don't miss this ideal, turn-key office space in a highly desirable location! Base rent is \$1365, plus tenant is responsible for CAM FEE approximate breakdown includes Monthly taxes: 285.38 and 9.08 percent of the total: utilities (electric, gas, water), landscaping and snow removal, trash removal, and insurance.