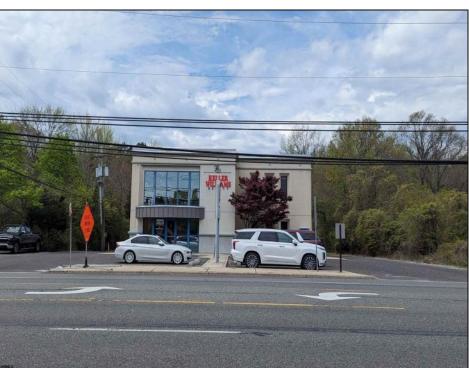

## **COMMENTS**

Seize the chance to lease this meticulously maintained medical office, featuring a contemporary waiting room and multiple exam rooms. This turn-key space is ready for you to open your new practice immediately, with the availability to move in right away. Located just over the Margate Bridge, the office offers high exposure and is perfectly convenient for both onshore and offshore clientele. There\'s ample parking in the rear for patients, ensuring ease and accessibility. With 963 square feet of space, this is a fantastic opportunity for any medical professional looking to expand or start a practice. Don\t miss this ideal, turn-key office space in a highly desirable location! Base rent is \$1365, plus tenant is responsible for CAM FEE approximate breakdown includes Monthly taxes: 285.38 and 9.08 percent of the total: utilities (electric, gas, water), landscaping and snow removal, trash removal, and insurance.