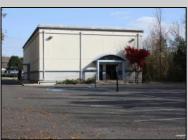

## **COMMENTS**

Seize the chance to lease this meticulously maintained medical office, featuring a contemporary waiting room and multiple exam rooms. This turn-key space is ready for you to open your new practice immediately, with the availability to move in right away. Located just over the Margate Bridge, the office offers high exposure and is perfectly convenient for both onshore and offshore clientele. There\'s ample parking in the rear for patients, ensuring ease and accessibility. With 963 square feet of space, this is a fantastic opportunity for any medical professional looking to expand or start a practice. Don\t miss this ideal, turn-key office space in a highly desirable location! Base rent is \$1365, plus tenant is responsible for CAM FEE approximate breakdown includes Monthly taxes: 285.38 and 9.08 percent of the total: utilities (electric, gas, water), landscaping and snow removal, trash removal, and insurance.