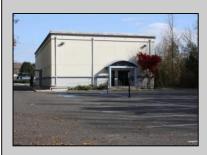

## **COMMENTS**

Seize the chance to lease this meticulously maintained medical office, featuring a contemporary waiting room and multiple exam rooms. This turn-key space is ready for you to open your new practice immediately, with the availability to move in right away. Located just over the Margate Bridge, the office offers high exposure and is perfectly convenient for both onshore and offshore clientele. There\'s ample parking in the rear for patients, ensuring ease and accessibility. With 963 square feet of space, this is a fantastic opportunity for any medical professional looking to expand or start a practice. Don\'t miss this ideal, turn-key office space in a highly desirable location! Base rent is \$1365, plus tenant is responsible for CAM FEE approximate breakdown includes Monthly taxes: 285.38 and 9.08 percent of the total: utilities (electric, gas, water), landscaping and snow removal, trash removal, and insurance.