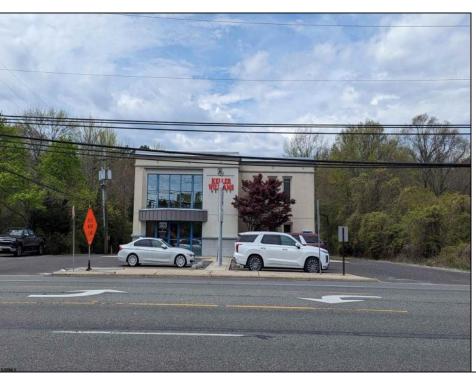

## **COMMENTS**

Seize the chance to lease this meticulously maintained medical office, featuring a contemporary waiting room and multiple exam rooms. This turn-key space is ready for you to open your new practice immediately, with the availability to move in right away. Located just over the Margate Bridge, the office offers high exposure and is perfectly convenient for both onshore and offshore clientele. There\'s ample parking in the rear for patients, ensuring ease and accessibility. With 963 square feet of space, this is a fantastic opportunity for any medical professional looking to expand or start a practice. Don\'t miss this ideal, turn-key office space in a highly desirable location! Base rent is \$1365, plus tenant is responsible for CAM FEE approximate breakdown includes Monthly taxes: 285.38 and 9.08 percent of the total: utilities (electric, gas, water), landscaping and snow removal, trash removal, and insurance.

## PROPERTY DETAILS

ParkingGarage InteriorFeatures Heating Cooling
11 or More Spaces Security System Forced Air Central
Gas-Natural Electric

Water Sewer
Public Public Sewer

Ask for Carol Cawley Berger Realty Inc 1330 Bay Avenue, Ocean City Call: 609-391-1330