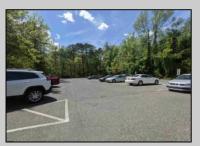

## **COMMENTS**

Seize the chance to lease this meticulously maintained medical office, featuring a contemporary waiting room and multiple exam rooms. This turn-key space is ready for you to open your new practice immediately, with the availability to move in right away. Located just over the Margate Bridge, the office offers high exposure and is perfectly convenient for both onshore and offshore clientele. There\'s ample parking in the rear for patients, ensuring ease and accessibility. With 963 square feet of space, this is a fantastic opportunity for any medical professional looking to expand or start a practice. Don\'t miss this ideal, turn-key office space in a highly desirable location! Base rent is \$1365, plus tenant is responsible for CAM FEE approximate breakdown includes Monthly taxes: 285.38 and 9.08 percent of the total: utilities (electric, gas, water), landscaping and snow removal, trash removal, and insurance.