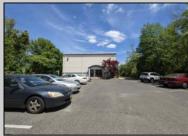

## COMMENTS

Seize the chance to lease this meticulously maintained medical office, featuring a contemporary waiting room and multiple exam rooms. This turn-key space is ready for you to open your new practice immediately, with the availability to move in right away. Located just over the Margate Bridge, the office offers high exposure and is perfectly convenient for both onshore and offshore clientele. There's ample parking in the rear for patients, ensuring ease and accessibility. With 963 square feet of space, this is a fantastic opportunity for any medical professional looking to expand or start a practice. Don't miss this ideal, turn-key office space in a highly desirable location! Base rent is \$1365, plus tenant is responsible for CAM FEE approximate breakdown includes Monthly taxes: 285.38 and 9.08 percent of the total : utilities (electric, gas, water), landscaping and snow removal, trash removal, and insurance.