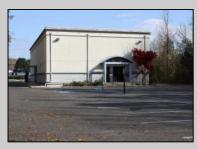

## COMMENTS

Seize the chance to lease this meticulously maintained medical office, featuring a contemporary waiting room and multiple exam rooms. This turn-key space is ready for you to open your new practice immediately, with the availability to move in right away. Located just over the Margate Bridge, the office offers high exposure and is perfectly convenient for both onshore and offshore clientele. There's ample parking in the rear for patients, ensuring ease and accessibility. With 963 square feet of space, this is a fantastic opportunity for any medical professional looking to expand or start a practice. Don't miss this ideal, turn-key office space in a highly desirable location! Base rent is \$1365, plus tenant is responsible for CAM FEE approximate breakdown includes Monthly taxes: 285.38 and 9.08 percent of the total : utilities (electric, gas, water), landscaping and snow removal, trash removal, and insurance.