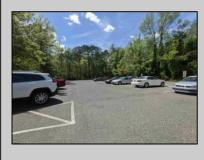

## COMMENTS

Seize the chance to lease this meticulously maintained medical office, featuring a contemporary waiting room and multiple exam rooms. This turn-key space is ready for you to open your new practice immediately, with the availability to move in right away. Located just over the Margate Bridge, the office offers high exposure and is perfectly convenient for both onshore and offshore clientele. There's ample parking in the rear for patients, ensuring ease and accessibility. With 963 square feet of space, this is a fantastic opportunity for any medical professional looking to expand or start a practice. Don't miss this ideal, turn-key office space in a highly desirable location! Base rent is \$1365, plus tenant is responsible for CAM FEE approximate breakdown includes Monthly taxes: 285.38 and 9.08 percent of the total : utilities (electric, gas, water), landscaping and snow removal, trash removal, and insurance.