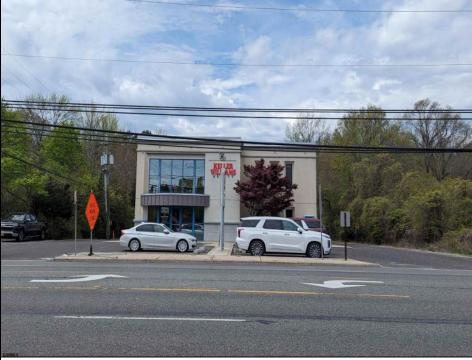

## COMMENTS

Seize the chance to lease this meticulously maintained medical office, featuring a contemporary waiting room and multiple exam rooms. This turn-key space is ready for you to open your new practice immediately, with the availability to move in right away. Located just over the Margate Bridge, the office offers high exposure and is perfectly convenient for both onshore and offshore clientele. There's ample parking in the rear for patients, ensuring ease and accessibility. With 963 square feet of space, this is a fantastic opportunity for any medical professional looking to expand or start a practice. Don't miss this ideal, turn-key office space in a highly desirable location! Base rent is \$1365, plus tenant is responsible for CAM FEE approximate breakdown includes Monthly taxes: 285.38 and 9.08 percent of the total : utilities (electric, gas, water), landscaping and snow removal, trash removal, and insurance.