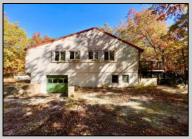

Asking \$499,000.00

| COMMENTS                                                 |                                               |                                                           |                                                                    |
|----------------------------------------------------------|-----------------------------------------------|-----------------------------------------------------------|--------------------------------------------------------------------|
| Estate Sale.                                             |                                               |                                                           |                                                                    |
| PROPERTY DETAILS                                         |                                               |                                                           |                                                                    |
| Exterior<br>Concrete<br>Stone<br>Stucco                  | OutsideFeatures<br>Deck<br>Porch              | ParkingGarage<br>Two Car                                  | OtherRooms<br>Primary BR on 1st floor                              |
| InteriorFeatures<br>Cathedral Ceiling<br>Security System | AppliancesIncluded<br>Refrigerator            | AlsoIncluded<br>Blinds<br>Curtains<br>Partially Furnished | Basement 6 Ft. or More Head Room Full Heated Outside Entrance Slab |
| Heating<br>Forced Air                                    | Cooling<br>Central<br>Electric<br>Multi-Zoned | Water<br>Public                                           | Sewer<br>Private                                                   |