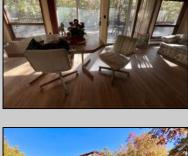

Asking \$499,000.00

| COMMENTS                                                 |                                               |                                                           |                                                                    |
|----------------------------------------------------------|-----------------------------------------------|-----------------------------------------------------------|--------------------------------------------------------------------|
| Estate Sale.                                             |                                               |                                                           |                                                                    |
| PROPERTY DETAILS                                         |                                               |                                                           |                                                                    |
| Exterior<br>Concrete<br>Stone<br>Stucco                  | OutsideFeatures<br>Deck<br>Porch              | ParkingGarage<br>Two Car                                  | OtherRooms<br>Primary BR on 1st floor                              |
| InteriorFeatures<br>Cathedral Ceiling<br>Security System | AppliancesIncluded<br>Refrigerator            | AlsoIncluded<br>Blinds<br>Curtains<br>Partially Furnished | Basement 6 Ft. or More Head Room Full Heated Outside Entrance Slab |
| Heating<br>Forced Air                                    | Cooling<br>Central<br>Electric<br>Multi-Zoned | Water<br>Public                                           | Sewer<br>Private                                                   |