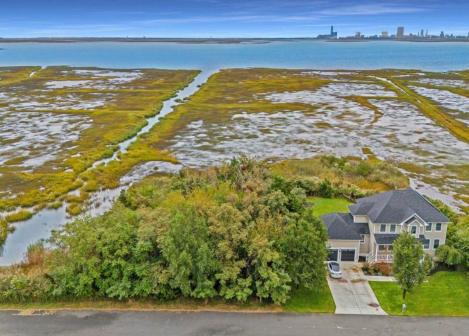

## **COMMENTS**

Discover the perfect canvas for your custom home on this spacious .8-acre (35,000 sq ft) lot, measuring 200\' x 175\', located in the beautiful and serene community of Absecon, NJ. Nestled among elegant custom-built homes, this rare find offers sweeping, unobstructed views of Atlantic City's skyline and the peaceful waters of Absecon Bay. Zoned R-1, this lot could be ideal for a single-family home, giving you the flexibility to create the residence you've always envisioned. Enjoy the tranquility of coastal living while being just minutes from the vibrant entertainment and amenities of Atlantic City. Don't miss out on owning a prime piece of land with breathtaking views! Call today to learn more.