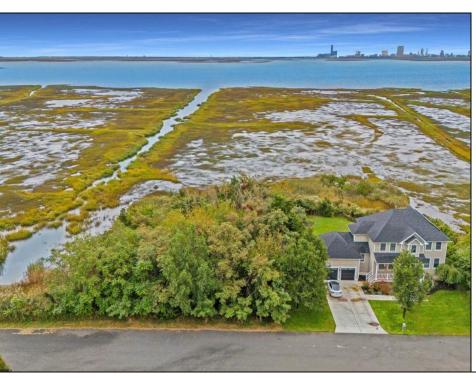

## **COMMENTS**

Discover the perfect canvas for your custom home on this spacious .8-acre (35,000 sq ft) lot, measuring 200\' x 175\', located in the beautiful and serene community of Absecon, NJ. Nestled among elegant custom-built homes, this rare find offers sweeping, unobstructed views of Atlantic City's skyline and the peaceful waters of Absecon Bay. Zoned R-1, this lot could be ideal for a single-family home, giving you the flexibility to create the residence you've always envisioned. Enjoy the tranquility of coastal living while being just minutes from the vibrant entertainment and amenities of Atlantic City. Don't miss out on owning a prime piece of land with breathtaking views! Call today to learn more.