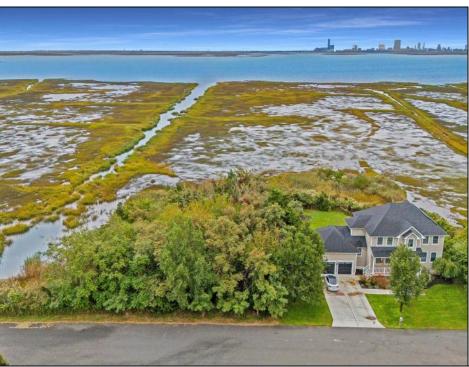

## **COMMENTS**

Discover the perfect canvas for your custom home on this spacious .8-acre (35,000 sq ft) lot, measuring 200\' x 175\', located in the beautiful and serene community of Absecon, NJ. Nestled among elegant custom-built homes, this rare find offers sweeping, unobstructed views of Atlantic City's skyline and the peaceful waters of Absecon Bay. Zoned R-1, this lot could be ideal for a single-family home, giving you the flexibility to create the residence you've always envisioned. Enjoy the tranquility of coastal living while being just minutes from the vibrant entertainment and amenities of Atlantic City. Don't miss out on owning a prime piece of land with breathtaking views! Call today to learn more.