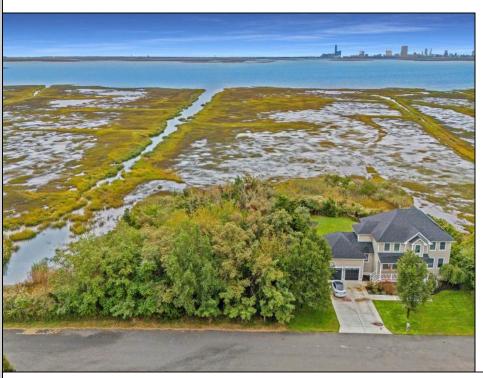

## **COMMENTS**

Discover the perfect canvas for your custom home on this spacious .8-acre (35,000 sq ft) lot, measuring 200\' x 175\', located in the beautiful and serene community of Absecon, NJ. Nestled among elegant custom-built homes, this rare find offers sweeping, unobstructed views of Atlantic City's skyline and the peaceful waters of Absecon Bay. Zoned R-1, this lot could be ideal for a single-family home, giving you the flexibility to create the residence you've always envisioned. Enjoy the tranquility of coastal living while being just minutes from the vibrant entertainment and amenities of Atlantic City. Don't miss out on owning a prime piece of land with breathtaking views! Call today to learn more.