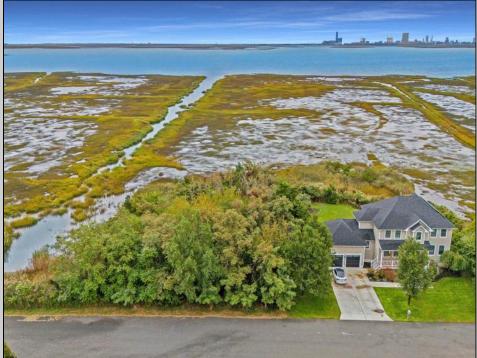

## 202 Burning Tree Blvd Absecon, NJ 08201

Asking \$300,000.00

## COMMENTS

Discover the perfect canvas for your custom home on this spacious .8-acre (35,000 sq ft) lot, measuring 200\' x 175\', located in the beautiful and serene community of Absecon, NJ. Nestled among elegant custom-built homes, this rare find offers sweeping, unobstructed views of Atlantic City's skyline and the peaceful waters of Absecon Bay. Zoned R-1, this lot could be ideal for a single-family home, giving you the flexibility to create the residence you've always envisioned. Enjoy the tranquility of coastal living while being just minutes from the vibrant entertainment and amenities of Atlantic City. Don't miss out on owning a prime piece of land with breathtaking views! Call today to learn more.