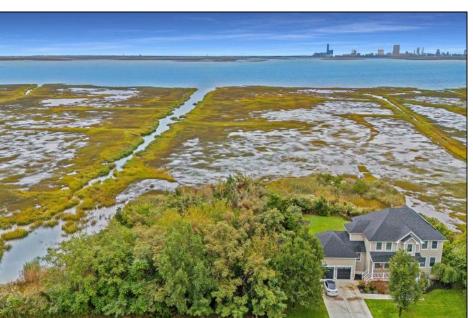

## **COMMENTS**

Discover the perfect canvas for your custom home on this spacious .8-acre (35,000 sq ft) lot, measuring 200\' x 175\', located in the beautiful and serene community of Absecon, NJ. Nestled among elegant custom-built homes, this rare find offers sweeping, unobstructed views of Atlantic City's skyline and the peaceful waters of Absecon Bay. Zoned R-1, this lot could be ideal for a single-family home, giving you the flexibility to create the residence you've always envisioned. Enjoy the tranquility of coastal living while being just minutes from the vibrant entertainment and amenities of Atlantic City. Don't miss out on owning a prime piece of land with breathtaking views! Call today to learn more.