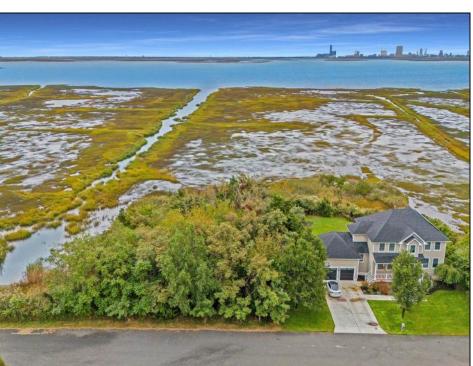

## **COMMENTS**

Discover the perfect canvas for your custom home on this spacious .8-acre (35,000 sq ft) lot, measuring 200\' x 175\', located in the beautiful and serene community of Absecon, NJ. Nestled among elegant custom-built homes, this rare find offers sweeping, unobstructed views of Atlantic City's skyline and the peaceful waters of Absecon Bay. Zoned R-1, this lot could be ideal for a single-family home, giving you the flexibility to create the residence you've always envisioned. Enjoy the tranquility of coastal living while being just minutes from the vibrant entertainment and amenities of Atlantic City. Don't miss out on owning a prime piece of land with breathtaking views! Call today to learn more.