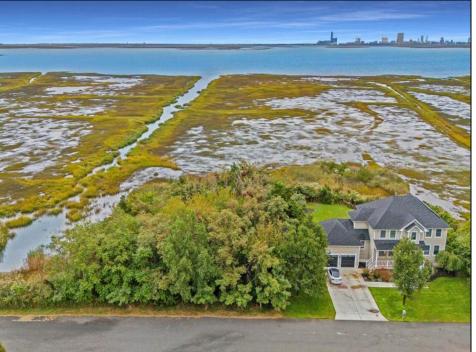

## COMMENTS

Discover the perfect canvas for your custom home on this spacious .8-acre (35,000 sq ft) lot, measuring 200\' x 175\', located in the beautiful and serene community of Absecon, NJ. Nestled among elegant custom-built homes, this rare find offers sweeping, unobstructed views of Atlantic City's skyline and the peaceful waters of Absecon Bay. Zoned R-1, this lot could be ideal for a single-family home, giving you the flexibility to create the residence you've always envisioned. Enjoy the tranquility of coastal living while being just minutes from the vibrant entertainment and amenities of Atlantic City. Don't miss out on owning a prime piece of land with breathtaking views! Call today to learn more.