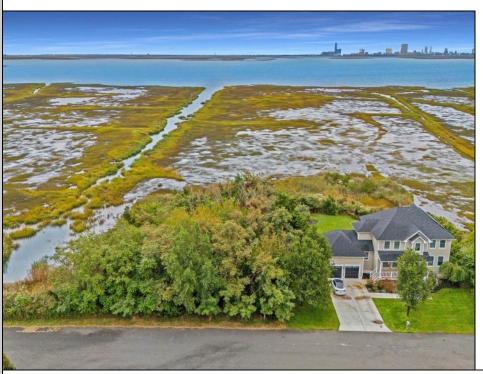

## **COMMENTS**

Discover the perfect canvas for your custom home on this spacious .8-acre (35,000 sq ft) lot, measuring 200\' x 175\', located in the beautiful and serene community of Absecon, NJ. Nestled among elegant custom-built homes, this rare find offers sweeping, unobstructed views of Atlantic City's skyline and the peaceful waters of Absecon Bay. Zoned R-1, this lot could be ideal for a single-family home, giving you the flexibility to create the residence you've always envisioned. Enjoy the tranquility of coastal living while being just minutes from the vibrant entertainment and amenities of Atlantic City. Don't miss out on owning a prime piece of land with breathtaking views! Call today to learn more.