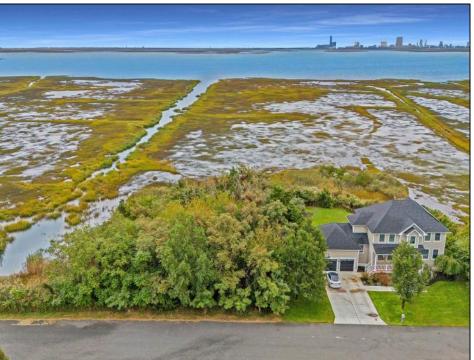

## **COMMENTS**

Discover the perfect canvas for your custom home on this spacious .8-acre (35,000 sq ft) lot, measuring 200\' x 175\', located in the beautiful and serene community of Absecon, NJ. Nestled among elegant custom-built homes, this rare find offers sweeping, unobstructed views of Atlantic City's skyline and the peaceful waters of Absecon Bay. Zoned R-1, this lot could be ideal for a single-family home, giving you the flexibility to create the residence you've always envisioned. Enjoy the tranquility of coastal living while being just minutes from the vibrant entertainment and amenities of Atlantic City. Don't miss out on owning a prime piece of land with breathtaking views! Call today to learn more.