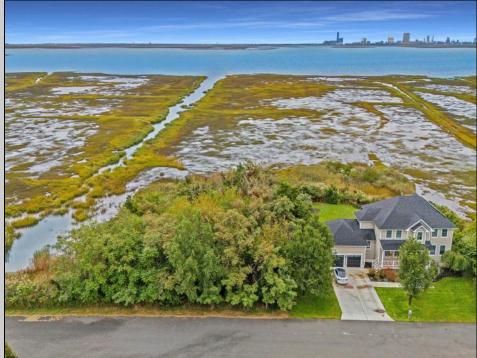

## COMMENTS

Discover the perfect canvas for your custom home on this spacious .8-acre (35,000 sq ft) lot, measuring 200\' x 175\', located in the beautiful and serene community of Absecon, NJ. Nestled among elegant custom-built homes, this rare find offers sweeping, unobstructed views of Atlantic City's skyline and the peaceful waters of Absecon Bay. Zoned R-1, this lot could be ideal for a single-family home, giving you the flexibility to create the residence you've always envisioned. Enjoy the tranquility of coastal living while being just minutes from the vibrant entertainment and amenities of Atlantic City. Don't miss out on owning a prime piece of land with breathtaking views! Call today to learn more.