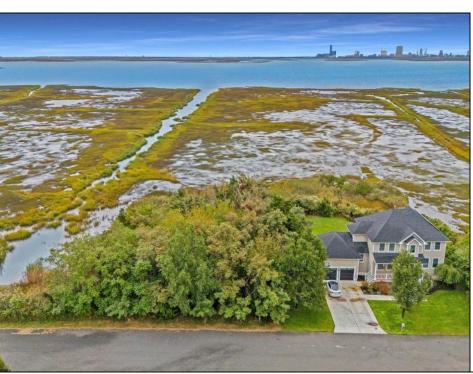

## **COMMENTS**

Discover the perfect canvas for your custom home on this spacious .8-acre (35,000 sq ft) lot, measuring 200\' x 175\', located in the beautiful and serene community of Absecon, NJ. Nestled among elegant custom-built homes, this rare find offers sweeping, unobstructed views of Atlantic City's skyline and the peaceful waters of Absecon Bay. Zoned R-1, this lot could be ideal for a single-family home, giving you the flexibility to create the residence you've always envisioned. Enjoy the tranquility of coastal living while being just minutes from the vibrant entertainment and amenities of Atlantic City. Don't miss out on owning a prime piece of land with breathtaking views! Call today to learn more.