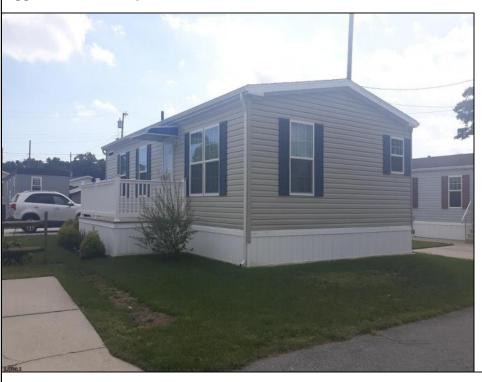

## **COMMENTS**

HURRY!!! This meticulously maintained manufactured home is ready and just waiting for it's new owner to move right in! Set at the back of a one-way street in the park, this 2 bedroom, 2 full bath home has a great open layout with vinyl flooring, primary bedroom with large closets and private full bath, secondary bedroom and another full bath in the hallway and laundry room with back door. The exterior has vinyl siding and railings, a large deck on the front and a second set of steps off the back door. There is a concrete parking pad for two cars. The monthly lot fee is currently \$790 (to be confirmed by park) includes taxes, snow removal, water and sewer. There is gas heat and central air conditioning in this 2023 model. Appliances include stainless steel stove, dishwasher and refrigerator. Can't beat the location just seconds to Parkway access, shopping and transportation! VACANT and easy to show! (The park has requirements concerning credit score, employment, etc. Please visit Harbor Crossings website for more information.

| PROPERTY DETAILS  |                         |                       |                                       |
|-------------------|-------------------------|-----------------------|---------------------------------------|
| Exterior<br>Vinyl | OutsideFeatures<br>Deck | ParkingGarage<br>None | InteriorFeatures<br>Cathedral Ceiling |
|                   |                         |                       |                                       |