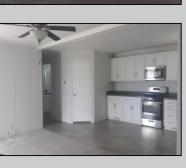

## **COMMENTS**

HURRY!!! This meticulously maintained manufactured home is ready and just waiting for it's new owner to move right in! Set at the back of a one-way street in the park, this 2 bedroom, 2 full bath home has a great open layout with vinyl flooring, primary bedroom with large closets and private full bath, secondary bedroom and another full bath in the hallway and laundry room with back door. The exterior has vinyl siding and railings, a large deck on the front and a second set of steps off the back door. There is a concrete parking pad for two cars. The monthly lot fee is currently \$790 (to be confirmed by park) includes taxes, snow removal, water and sewer. There is gas heat and central air conditioning in this 2023 model. Appliances include stainless steel stove, dishwasher and refrigerator. Can't beat the location just seconds to Parkway access, shopping and transportation! VACANT and easy to show! (The park has requirements concerning credit score, employment, etc. Please visit Harbor Crossings website for more information.